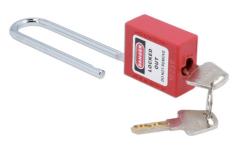

## Long Shackle Safety Lockout Padlock

Non conductive nylon bodied lockout padlock with long 76mm shackle, for preventing accidental activation of, or access to high voltage systems on electric vehicles and mains electrical systems.

## **Additional Information**

- 6mm diameter steel shackle, shackle clearance: 76mm.
- Padlock & keys marked with individual code number, which can be assigned to specific employee &/or vehicle.
- Two keys supplied per safety padlock.
- Standard length 38mm shackle safety padlock available please see Laser Part No. 6641.
- For use with a range of safety products, including Steering Wheel Cover (Part No. 6640), Safety Tag (Part No. 6675), Lock Our Hasp (Part No. 7943).