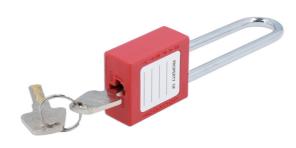

## Long Shackle Safety Lockout Padlock

Non conductive nylon bodied lockout padlock with long 76mm shackle, for preventing accidental activation of, or access to high voltage systems on electric vehicles and mains electrical systems.

## **Additional Information**

- 6mm diameter steel shackle, shackle clearance: 76mm.
- Padlock & keys marked with individual code number, which can be assigned to specific employee &/or vehicle.
- Two keys supplied per safety padlock.
- Standard length 38mm shackle safety padlock available please see Laser Part No. 6641.
- For use with a range of safety products, including Steering Wheel Cover (Part No. 6640), Safety Tag (Part No. 6675), Lock Our Hasp (Part No. 7943).