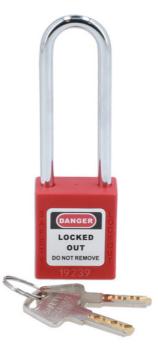

## Long Shackle Safety Lockout Padlock

Non conductive nylon bodied lockout padlock with long 76mm shackle, for preventing accidental activation of, or access to high voltage systems on electric vehicles and mains electrical systems.

## **Additional Information**

- 6mm diameter steel shackle, shackle clearance: 76mm.
- Padlock & keys marked with individual code number, which can be assigned to specific employee &/or vehicle.
- Two keys supplied per safety padlock.
- Standard length 38mm shackle safety padlock available please see Laser Part No. 6641.
- For use with a range of safety products, including Steering Wheel Cover (Part No. 6640), Safety Tag (Part No. 6675), Lock Our Hasp (Part No. 7943).